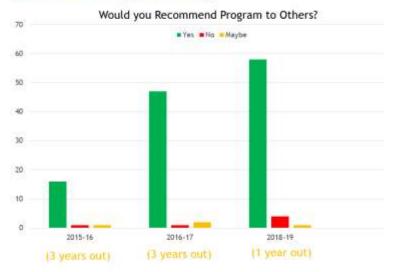

# **TEU Alumni Survey**

## **TEU Alumni Survey**

Survey open ended responses/comments available upon request: gormlese@buffalostate.edu