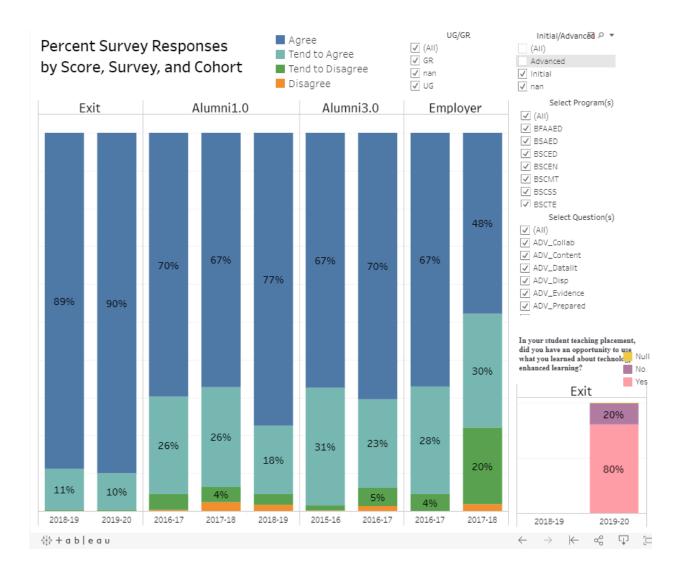

ation date Summer 2019. The EPP postponed administration for Summer 2020 as a courtesy to district leaders (e.g., principals) due to their onerous COVID-19 responsibilities during that timeframe.

### Date of Data Review & Analysis:

**October 9, 2020:** Report to the Teacher Education Council. Disaggregated by Initial and Advanced Program Levels for entire Teacher Education Unit.

**January 26, 2021:** Report to TEU Faculty during Program Improvement Retreat Disaggregated by individual program level via program data dashboards.

Questions about surveys deployment can be directed to Tiffany Fuzak fuzaktd@buffalostate.edu. Questions about survey content or data use for program improvement can be directed to Dr. Shannon Budin gormlese@buffalostate.edu

#### **INITIAL PROGRAM SURVEY DATA:**



#### ADVANCED PROGRAM SURVEY DATA:



# **TEU Alumni Survey**



## **TEU Alumni Survey**



Survey open ended responses/comments available upon request: gormlese@buffalostate.edu