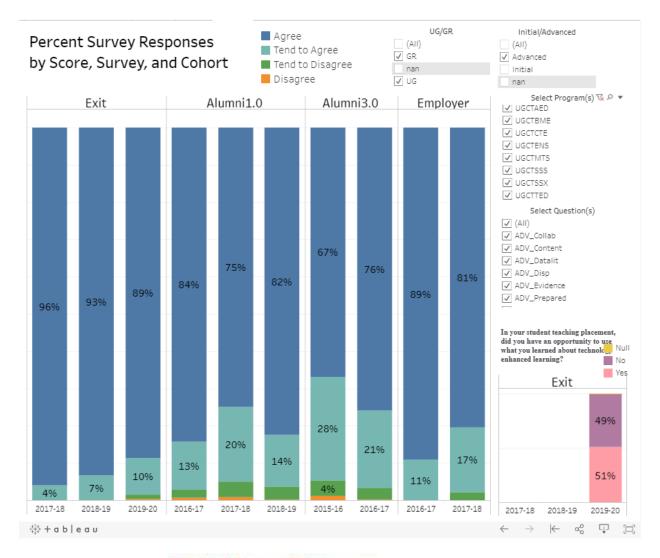

ned administration for Summer 2020 as a courtesy to district leaders (e.g., principals) due to their onerous COVID-19 responsibilities during that timeframe.

### Date of Data Review & Analysis:

**October 9, 2020:** Report to the Teacher Education Council. Disaggregated by Initial and Advanced Program Levels for entire Teacher Education Unit.

**January 26, 2021:** Report to TEU Faculty during Program Improvement Retreat Disaggregated by individual program level via program data dashboards.

Questions about surveys deployment can be directed to Tiffany Fuzak fuzaktd@buffalostate.edu. Questions about survey content or data use for program improvement can be directed to Dr. Shannon Budin gormlese@buffalostate.edu

#### **INITIAL PROGRAM SURVEY DATA:**



#### ADVANCED PROGRAM SURVEY DATA:



# **TEU Alumni Survey**



## **TEU Alumni Survey**



Survey open ended responses/comments available upon request: gormlese@buffalostate.edu